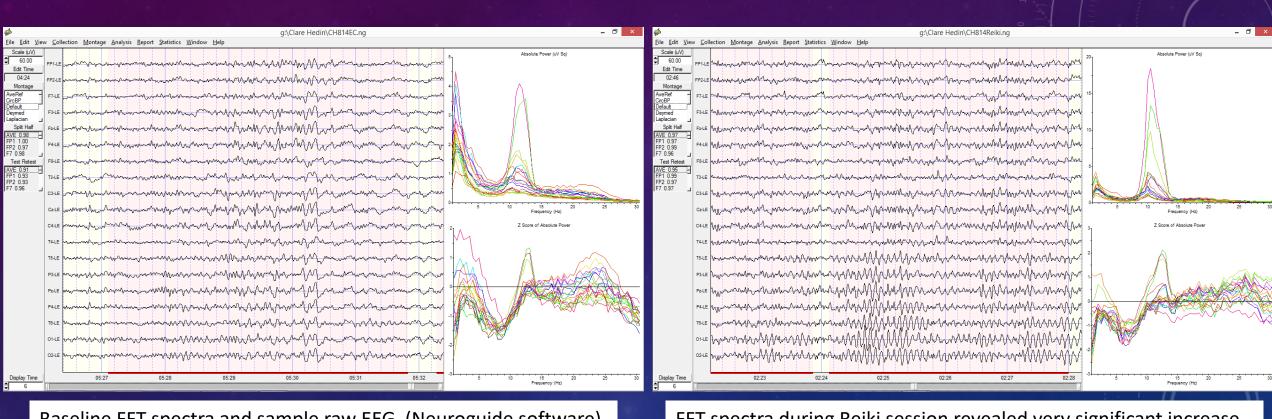

## FROM AN ALPHA PERSPECTIVE: HOW SHIFTING STATES SHOWS UP IN BRAINWAVE BEHAVIOR

8/14/2014 QEEG Sound healing and Reiki session with Clare Hedin. Prepared by Juan Acosta-Urquidi, PhD, QEEGT

Baseline EC CH814EC (Mitsar WinEEG)

Reiki

Reiki session revealed a very significant increase in Alpha power. Alpha peak is ca.12 Hz (fast Alpha).

Baseline FFT spectra and sample raw EEG (Neuroguide software).

FFT spectra during Reiki session revealed very significant increase in Alpha power.