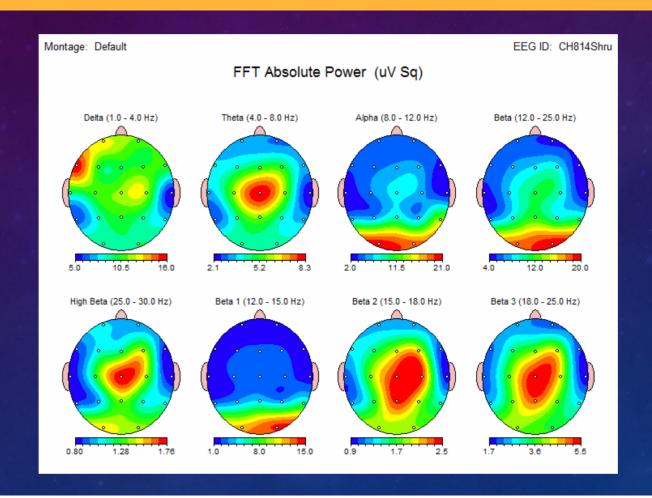

Baseline Reiki

Comparison of Brain topographic maps showing Absolute power for all frequency bands. During Reiki healing Alpha power (peak value, red) increased from 16 to 79; a <u>393% increase</u>.

During Shruti sound healing Alpha power increased from 10 to 21; a 110% increase.