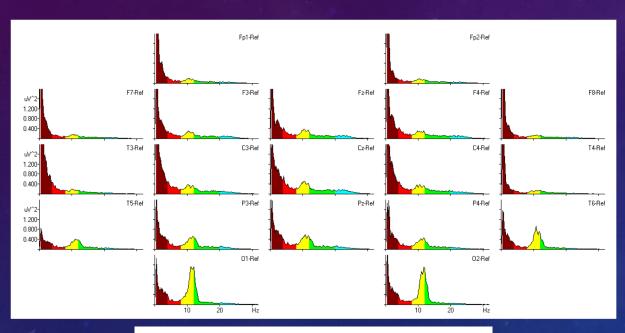

## FROM AN ALPHA PERSPECTIVE: HOW SHIFTING STATES SHOWS UP IN BRAINWAVE BEHAVIOR

8/14/2014 QEEG Sound healing and Reiki session with Clare Hedin. Prepared by Juan Acosta-Urquidi, PhD, QEEGT

Baseline EC CH814EC (Mitsar WinEEG)

Reiki

Reiki session revealed a very significant increase in Alpha power. Alpha peak is ca.12 Hz (fast Alpha).

Baseline FFT spectra and sample raw EEG (Neuroguide software).

FFT spectra during Reiki session revealed very significant increase in Alpha power.