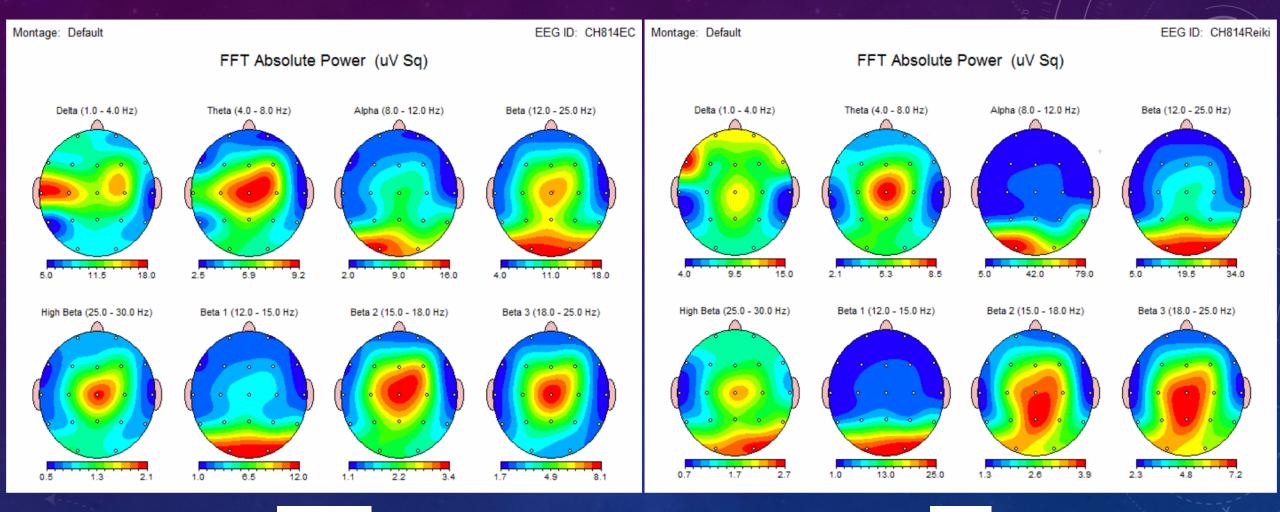

Baseline Reiki

Comparison of Brain topographic maps showing Absolute power for all frequency bands. During Reiki healing Alpha power (peak value, red) increased from 16 to 79; a <u>393% increase</u>.

During Shruti sound healing Alpha power increased from 10 to 21; a 110% increase.