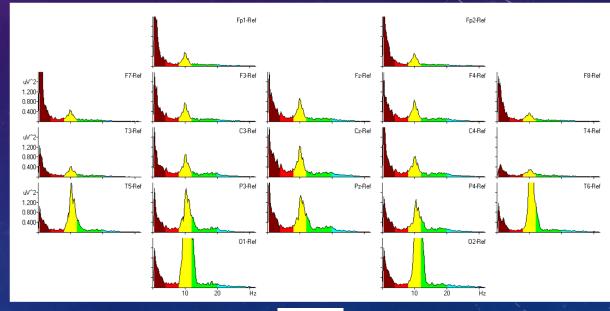

Reiki

Reiki session revealed a very significant increase in Alpha power. Alpha peak is ca.12 Hz (fast Alpha).

Baseline FFT spectra and sample raw EEG (Neuroguide software).

FFT spectra during Reiki session revealed very significant increase in Alpha power.